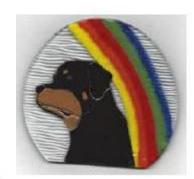

## Rainbow Bridge Order Form 2024

Fused glass piece is approximately 6" in diameter. Piece comes with a wooden stand with a brass plate for display. \$25 for the glass fused piece and the display stand if picked up at NATIONAL.